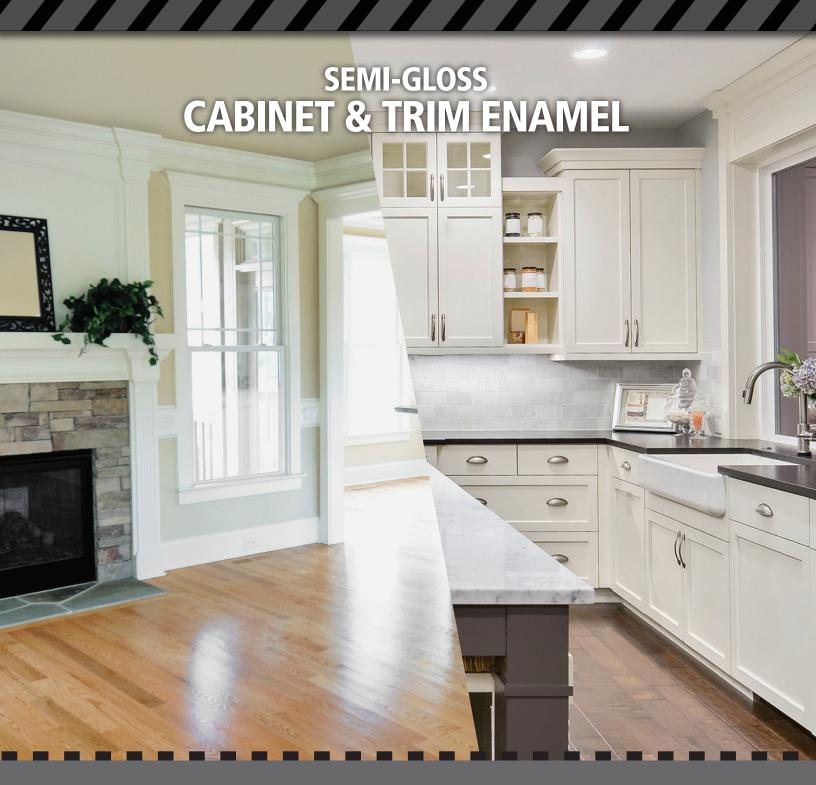

Conco Paints® Semi-Gloss Cabinet & Trim Enamel provides a smooth, semi-gloss finish to showcase interior cabinets, trim and doors in the home or facility.

- Non-blocking formula
- Excellent flow & leveling
- Exceptional stain resistance
- Washable & scrubbable
- Provides mildew-resistant coating
- Soap-and-water cleanup

## **Recommended Uses**

- Cabinets & Trim
- Doors
- Molding
- Previously Painted Surfaces

Our exceptional products are available exclusively at over 300 Menards® locations. When you buy Conco Paints, you get professional service from people who know how to get the job done. With the Professional Paint Program, Conco Paints and Menards® can help estimate jobs, custom match any color, deliver products to your jobsite and do whatever it takes to help you finish your project on time and on budget.