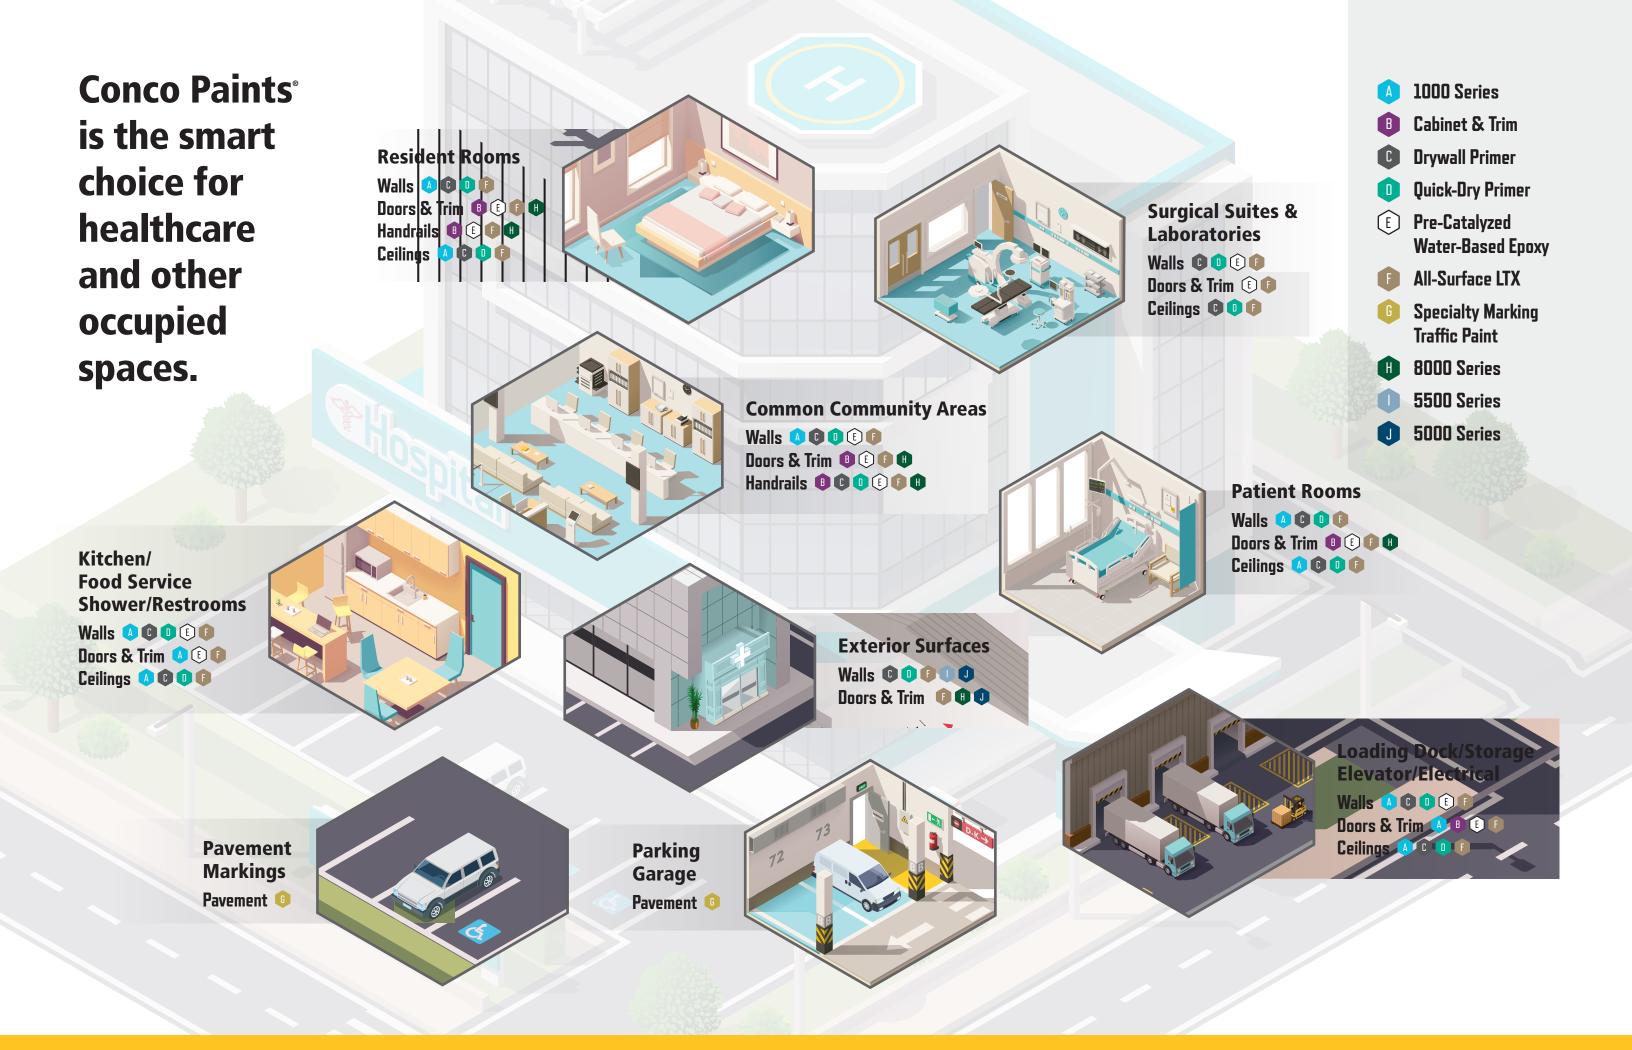

## **Healthcare Facilities**

## Conco Paints<sup>®</sup> provides a wide array of coatings for your healthcare facility needs.

## Exclusively at MENARDS®

A premium-grade paint that provides excellent hide, outstanding touch-up and a washable, scrubbable finish.

Available in Flat, Eggshell, Satin and Semi-Gloss.

Cabinet & Trim Enamel (3500)

With excellent flow and leveling properties, this ultra-premium, non-blocking enamel provides a smooth, hard, washable coating that is resistant to grease and stains.

Available in Semi-Gloss only.

Drywall PVA Primer/Sealer (P001)

This high-hiding primer and sealer in one prepares drywall, smooths sanded joints and provides excellent holdout when used under enamel topcoats.

- Quick-Dry Alkyd Stain-Blocking Primer/Sealer (P008)
  This stain-blocking alkyd blocks tenacious ink, odors, smoke and water damage stains while smoothing surface imperfections with a fast-drying formula.
- Pre-Catalyzed Water-Based Epoxy\* (C.OCEP)
  This single-component epoxy offers the adhesion, durability and resistance to stains and most cleaning solvents usually characteristic of two-component waterborne acrylic epoxy products. This product can be applied over a wide variety of primers on properly prepared interior surfaces.
- All-Surface 100% Acrylic Stain-Blocking Primer (P007)

This 100% acrylic, stain-blocking primer is ideal for interior and exterior jobs and easily blocks tannins and bleeding wood, as well as a variety of stains on various substrates. It can also be used as a fast-drying primer on galvanized metal or under oil-based paints. It can also be used as a fast-drying primer on galvanized metal or under oil-based paints.

Traffic Marking Paint (9600)

A quality, flat, acrylic, water-based traffic marking paint designed for striping parking lots and streets, as well as traffic and vehicle control areas. Can be used on concrete and asphalt surfaces.

Available in White, Yellow, Safety Red & Handicap Blue.

Acrylic High Gloss (8000)

A direct-to-metal (DTM), 100% acrylic gloss coating that offers a tough, durable, flash-rust and corrosion-resistant finish.

Available in White, Yellow, Safety Red & Handicap Blue.

Elastomeric Stucco & Masonry Paint (5500)
Formulated specifically for stucco and masonry surfaces, this

formulated specifically for stucco and masonry surfaces, this interior/exterior flat coating offers elastomeric properties while including alkali resistance and long-term durability.

**5000 Series** (5000, 6000, 7000)

A 100% acrylic exterior premium grade paint that offers a durable coating with low temperature application (down to  $35\,^{\circ}\text{F}$ ).

Flat. Satin and Semi-Gloss.