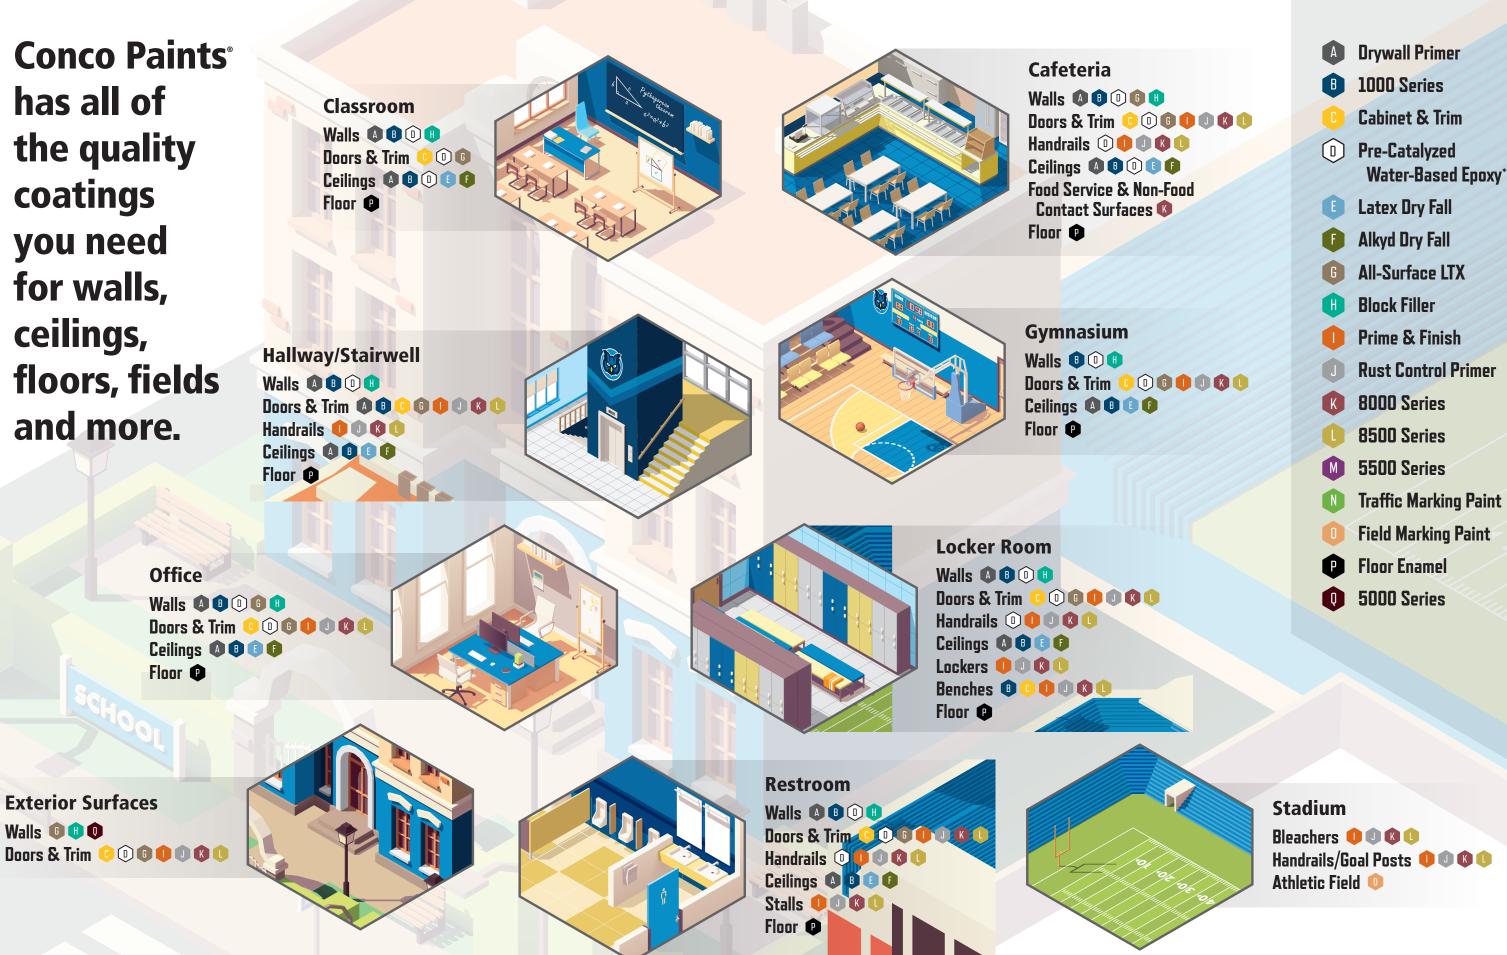

## **Education & Commercial Facilities**

**Conco Paints**° has all of the quality coatings you need for walls, ceilings, floors, fields and more.

Office

**Exterior Surfaces** 

Walls 6 0